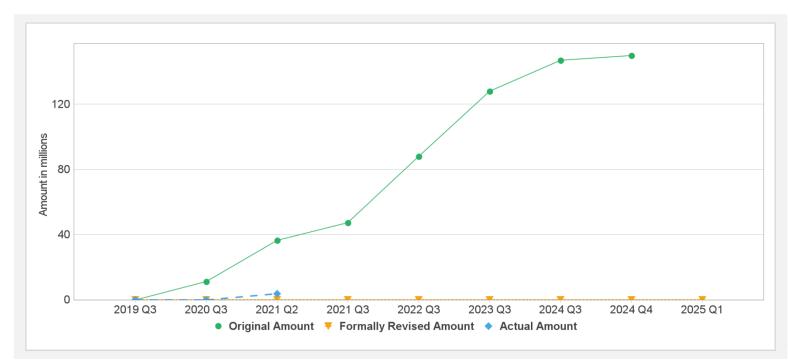

Currency | Original | Revised | Cancelled | Disbursed | Undisbursed | % Disbursed |
|---------|----------------|-----------|----------|----------|---------|-----------|-----------|-------------|-------------|
| P169403 | IBRD-89790     | Effective | USD      | 150.00   | 150.00  | 0.00      | 3.65      | 146.35      | 2.4%        |

#### Key Dates (by loan)



| Project | Loan/Credit/TF | Status    | Approval Date | Signing Date | Effectiveness Date | Orig. Closing Date | Rev. Closing Date |
|---------|----------------|-----------|---------------|--------------|--------------------|--------------------|-------------------|
| P169403 | IBRD-89790     | Effective | 19-Jun-2019   | 05-Jun-2020  | 30-Jun-2020        | 30-Jun-2024        | 30-Jun-2024       |

## **Cumulative Disbursements**



## **PBC Disbursement**

| PBC ID PBC Type Description Coc PBC Amount Achievement Disbursed amount in Disbursement % Status Coc for PBC | PBC ID | РВС Туре | Description | Coc | PBC Amount | Achievement<br>Status | Disbursed amount in<br>Coc |  |
|--------------------------------------------------------------------------------------------------------------|--------|----------|-------------|-----|------------|-----------------------|----------------------------|--|
|--------------------------------------------------------------------------------------------------------------|--------|----------|-------------|-----|------------|-----------------------|----------------------------|--|

## **Restructuring History**

There has been no restructuring to date.

## Related Project(s)

There are n