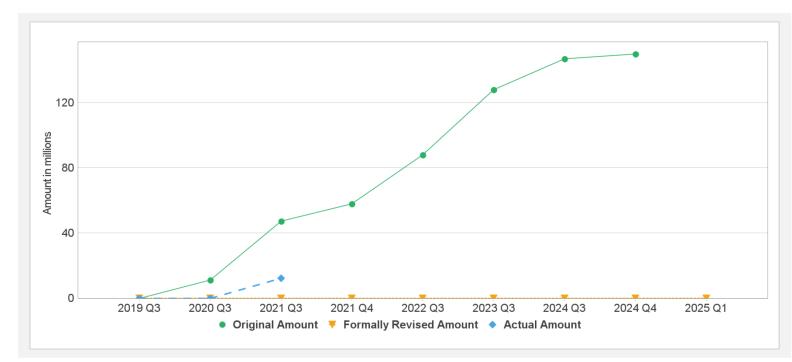

| IBRD-89790     | Effective | USD           | 150.00  | 150.00 | 0.00               | 12.25     | 137.75     |              | 8.2% |
|---------------------|----------------|-----------|---------------|---------|--------|--------------------|-----------|------------|--------------|------|
| Key Dates (by Ioan) |                |           |               |         |        |                    |           |            |              |      |
| Project             | Loan/Credit/TF | Status    | Approval Date | Signing | ) Date | Effectiveness Date | Orig. Clo | osing Date | Rev. Closing | Date |
| P169403             | IBRD-89790     | Effective | 19-Jun-2019   | 05-Jun  | -2020  | 30-Jun-2020        | 30-Jun-2  | 2024       | 30-Jun-2024  |      |

### **Cumulative Disbursements**



#### **PBC Disbursement**

| PBC ID F | PBC Type | Description | Coc | PBC Amount | Achievement<br>Status | Disbursed amount in Coc | Disbursement % for PBC |
|----------|----------|-------------|-----|------------|-----------------------|-------------------------|------------------------|
|----------|----------|-------------|-----|------------|-----------------------|-------------------------|------------------------|

## **Restructuring History**

There has been no restructuring to date.

# Related Project(s)

There are no related projects.