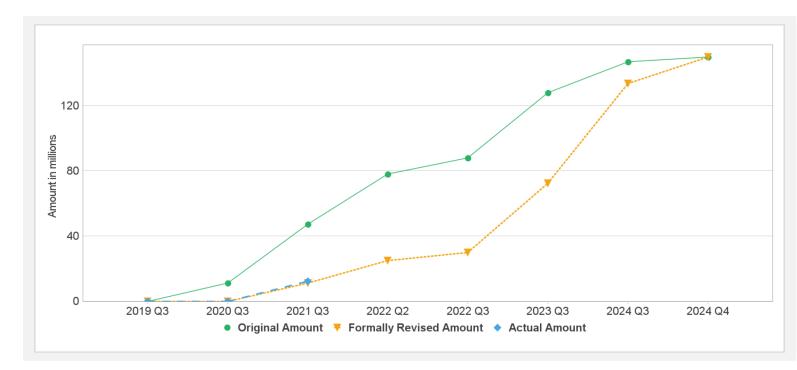

----------|----------|---------|-----------|-----------|-------------|-------------|
| P169403   | IBRD-89790     | Effective | USD      | 150.00   | 150.00  | 0.00      | 22.65     | 127.35      | 15%         |
| Project   | Loan/Credit/TF | Status    | Currency | Original | Revised | Cancelled | Disbursed | Undisbursed | % Disbursed |

### Key Dates (by loan)

| Project | Loan/Credit/TF | Status    | Approval Date | Signing Date | Effectiveness Date | Orig. Closing Date | Rev. Closing Date |
|---------|----------------|-----------|---------------|--------------|--------------------|--------------------|-------------------|
| P169403 | IBRD-89790     | Effective | 19-Jun-2019   | 05-Jun-2020  | 30-Jun-2020        | 30-Jun-2024        | 30-Jun-2024       |

# **Cumulative Disbursements**



### **PBC Disbursement**

| PBC ID | PBC Type | Description | Coc | PBC Amount | Achievement<br>Status | Disbursed amount in Coc | for PBC |
|--------|----------|-------------|-----|------------|-----------------------|-------------------------|---------|
|        |          |             |     |            |                       |                         |         |

12/10/2021 Page 6 of 7

# **Restructuring History**

Level 2 Approved on 14-Sep-2021

# Related Project(s)

There are no related projects.

12/10/2021 Page 7 of 7